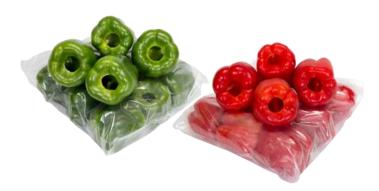

#### **CENTRAL MEXICO MIXED VEGGIES**

**CHEF READY PEPPERS** 

**GREEN BELL PEPPERS** 

12 lb Liner, 24 lb Liner, 48 lb Bulk Pack

#### **RED BELL PEPPERS**

12 lb Liner, 24 lb Bulk Pack

Supplies are good on Green Bells but light on Reds.

#### **Chef Ready Peppers**

Our Chef Ready peppers have the stems and seeds removed. This offers consistent quality, size uniformity, convenience, and is 100% usable.

Learn More >