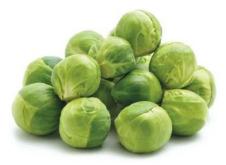

#### **BROCCOLI**

**SWEET BABY BROCCOLI** 

**BRUSSELS SPROUTS** 

Broccoli: Supplies are steady this week.

Sweet Baby Broccoli: Quality is good.

**Brussels Sprouts:** Total industry supplies look to be heavy again for the coming week and open market continues to have a soft tone. Quality is good; promotable volume is available for the coming 2-3 weeks.