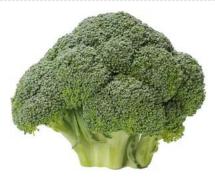

#### **BROCCOLI**

**SWEET BABY BROCCOLI** 

**BRUSSELS SPROUTS** 

Broccoli: Supplies are steady this week.

Sweet Baby Broccoli: Quality is good.

**Brussels Sprouts:** Total industry supplies look to be heavy again for the coming week and open market continues to have a soft tone. Quality is good; promotable volume is available for the coming 2-3 weeks.