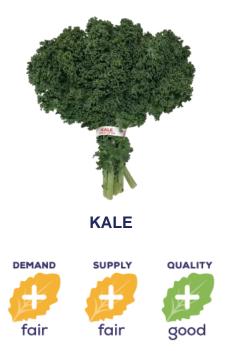

Kale supplies are expected to be light this week as we are done harvesting our Mexican plantings. We will start with light volume in Salinas this Wednesday/Thursday.

Cilantro supplies are expected to be plentiful this week. Opportunity for promotion.