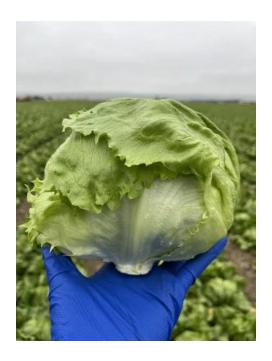

## **Weekly Market Report**

Tuscan Salads Farmer's Selection offers a variety of hand-harvested, whole heads of red and green tender leaf lettuces. Packed by color to give chefs the ability to customize their salad blend, Farmer's Selection serves up unlimited possibilities.

.....

TUSCAN SALADS FARMER'S SELECTION

Strong yields are creating heavy volume; quality is excellent and Farmer's Selection is a great item for promotion.

We started with our internal grower on Saturday 4/20 and now have two growers.

\_\_\_\_\_\_