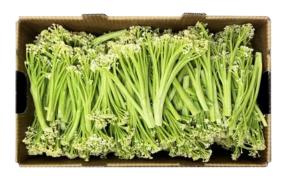

.....

TUSCAN SALADS FARMER'S SELECTION

Strong yields are creating heavy volume; quality is excellent and Farmer's Selection is a great item for promotion.

We started with our internal grower on Saturday 4/20 and now have two growers.

\_\_\_\_\_\_