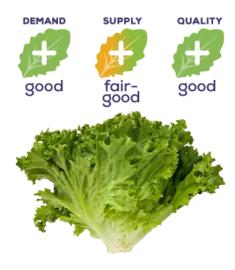

#### Quality

Green Leaf, Cauliflower and Broccoli quality looks good. Iceberg has lighter weights and mildew pressure.

Romaine weights are good to fair with anthracnose and mildew pressure.

#### **Forecast**

Markets should continue to be good, with plenty of supply. We are a couple of weeks away from Mother's Day, and the demand should start this week.

\_\_\_\_\_\_