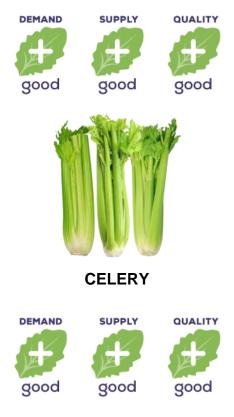

**Green Leaf:** Production in Salinas Valley is steady. Overall quality is good. Current markets are steady with good demand.

**Celery:** We have steady supplies this week all from Oxnard. Market is better around \$18-23 with \$3 higher in Salinas for transfers.