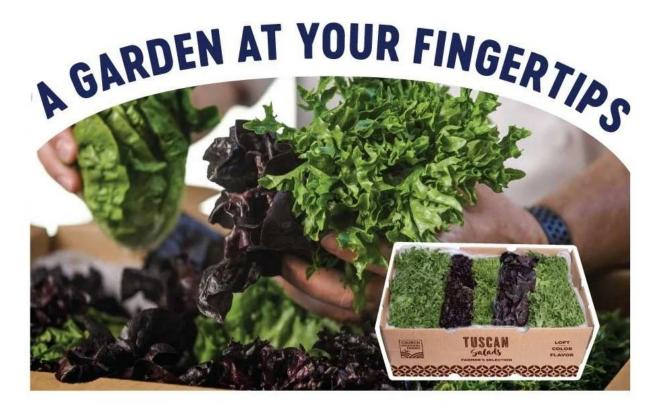

## **Weekly Market Report**

Tuscan Salads Farmer's Selection offers a variety of hand-harvested, whole heads of red and green tender leaf lettuces. Packed by color to give chefs the ability to customize their salad blend, Farmer's Selection serves up unlimited possibilities.

.....

TUSCAN SALADS FARMER'S SELECTION

Strong yields are creating heavy volume; quality is excellent and Farmer's Selection is a great item for promotion.

We started with our internal grower on Saturday 4/20 and now have two growers.

\_\_\_\_\_\_