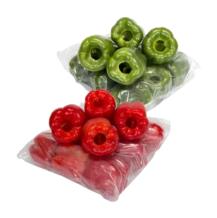

#### **CENTRAL MEXICO MIXED VEGGIES**

**CHEF READY PEPPERS** 

**GREEN BELL PEPPERS** 

12 lb Liner, 24 lb Liner, 48 lb Bulk Pack

#### **RED BELL PEPPERS**

12 lb Liner, 24 lb Bulk Pack

Supplies are good on Green Bells but light on Reds.

#### **Chef Ready Peppers**

Our Chef Ready peppers have the stems and seeds removed. This offers consistent quality, size uniformity, convenience, and is 100% usable.

Learn More >