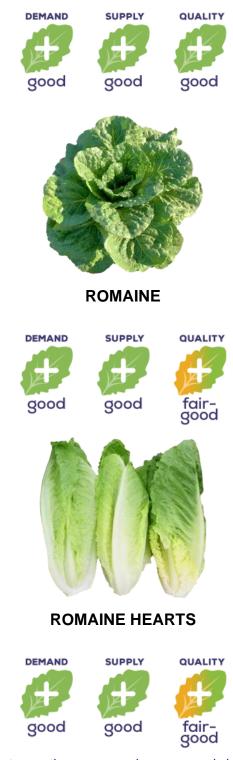

**GREEN ONIONS** 

With warming temperatures in the desert recently, we are seeing very good yields this week.

Production on Romaine and Romaine Hearts is steady; overall quality is good to fair with minimal defects on quality.

Current markets are showing strength, with good demand for Romaine. Current markets for Romaine Hearts are active with strong demand.

------

**CAULIFLOWER** 

Cauliflower supplies are expected to be light for the next two weeks.